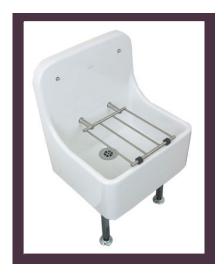

# cleaner's sinks

easy clean stain-resistant glazed surface designed to withstand heavy use

High back cleaner's sink

#### sink

High back sink with grating 470 x 400mm with 310mm high splash back

FC1044WH

#### waste

Grid waste 1½", unslotted: chrome plated

WF4343CP