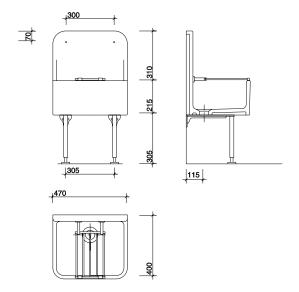

#### sink

High back sink with grating 470 x 400mm with 310mm high splash back

FC1044WH

#### waste

Grid waste 1½", unslotted: chrome plated

WF4343CP

## legs and supports

Legs and supports

**SR3048XX** 